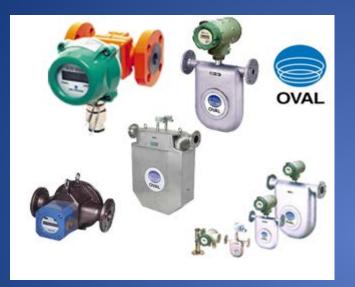

#### Group of Flow Measurements.

1.Measurent & Instrument equipment of "Burkert" Germany product.1.1 Flow Meter such as Magnetic flow Meter, Oval gear flow Meter, Paddle wheel sensor

Magnetic Flow Meter

**Oval Gear Flow Meter** 

Paddle Wheel Flow Meter

**Ultrasonic Flow Meter** 

Paddle Wheel Low flow

**Positive Displacement Flow** 

## OVAL INSTRUMENT & MEASUREMENT.