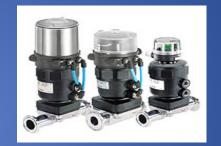

## Group of Control valve

• 1.5 Globe , Rotary actuator and Angle seat Control valve.

**Globe Control valve** 

Angle Seat Control valve

**Diaphragm Control valve** 

Air & Electric Actuator

Rotary Positioner

**Process Rotary Positioner** 