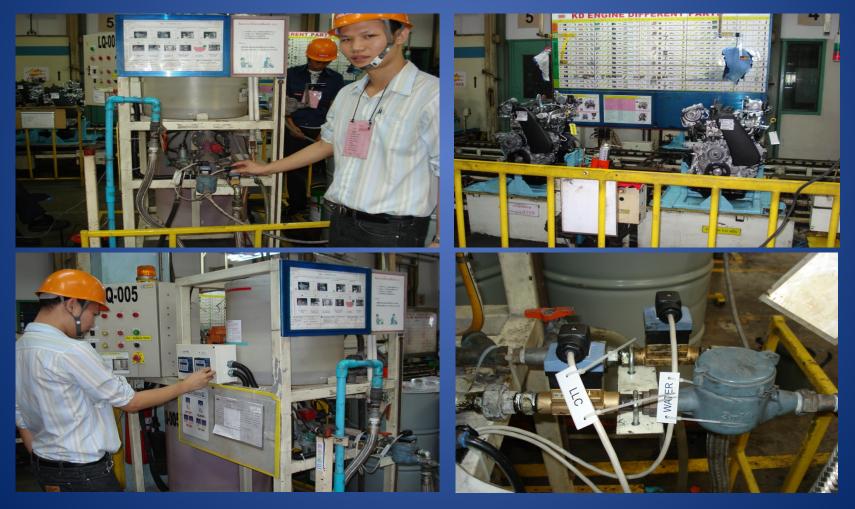

#### Automotive project Referenced.

• Batch Control System use for Mixing Process Control at Siam Toyota.

#### MIXING PROCESS DESIGH