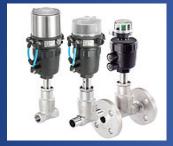

## Group of Control valve

• 1.5 Globe , Rotary actuator and Angle seat Control valve.

**Globe Control valve** 

Angle Seat Control valve

**Diaphragm Control valve** 

Air & Electric Actuator

Rotary Positioner

**Process Rotary Positioner** 