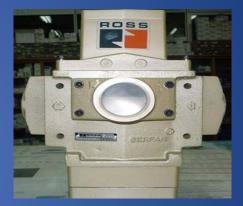

# Ross Product

• "Ross" High Temperature & High pressure valve for Press Machine etc.

# Modification & Repair "Ross Valve"

#### Before Repair