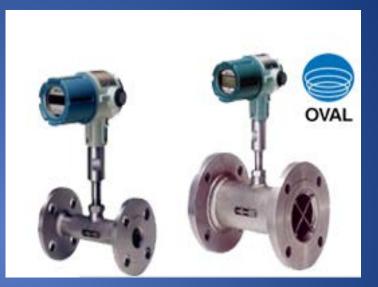

#### Group of Flow Measurements.

1.Measurent & Instrument equipment of "Burkert" Germany product.1.1 Flow Meter such as Magnetic flow Meter, Oval gear flow Meter, Paddle wheel sensor

Magnetic Flow Meter

**Oval Gear Flow Meter** 

Paddle Wheel Flow Meter

**Ultrasonic Flow Meter** 

Paddle Wheel Low flow

**Positive Displacement Flow** 