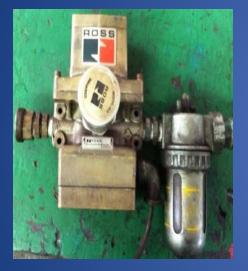

# Ross Product

• "Ross" High Temperature & High pressure valve for Press Machine etc.

# Modification & Repair "Ross Valve"

#### Before Repair