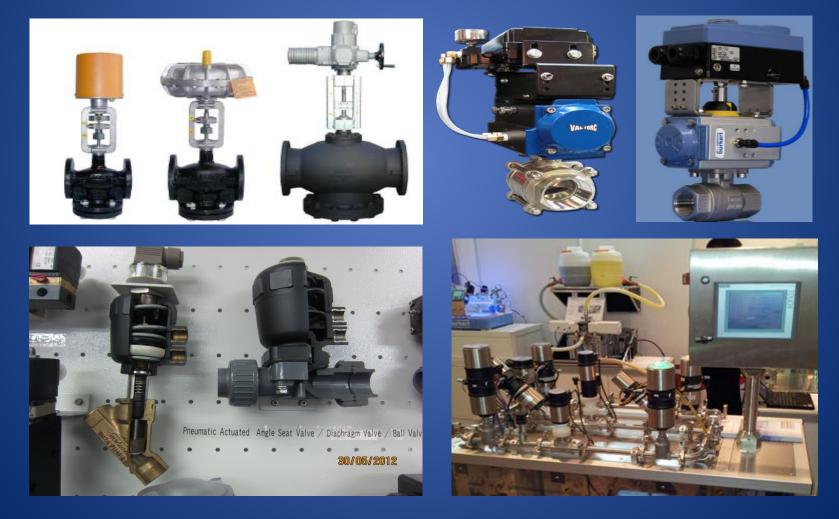

## Group of Control valve

• 1.5 Globe , Rotary actuator and Angle seat Control valve.

**Globe Control valve** 

Angle Seat Control valve

**Diaphragm Control valve** 

Air & Electric Actuator

Rotary Positioner

**Process Rotary Positioner** 