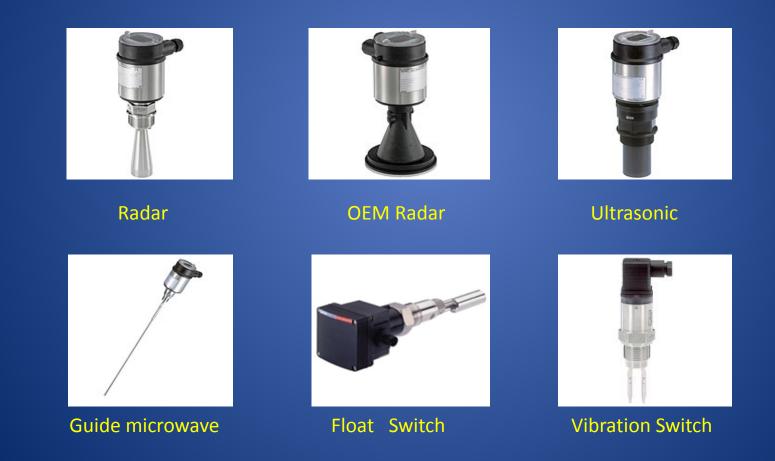

#### Group of Level Measurements.

1.2 Level Meter such as Radar Meter, Ultrasonic Meter, Guide Microwave Meter etc.