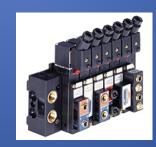

### Group of Proportional & Solenoid valve

Proportional, Solenoid valve and Air Solenoid valve. 1.7

Proportional Valve

Solenoid Valve (water) Steam Solenoid valve Aggressive Solenoid Valve

Air Solenoid Valve

High Temp Solenoid valve

Island Valve

Manifold Valve