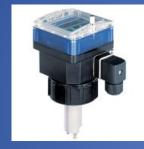

## Group of Analytical controllers.

• 1.4 PH,ORP and Conductivity sensor/transmitter/controllers.

High Temp Conductivity

**General PH Meter** 

PH Sensor 0-14 PH

Conductivity meter

**Remote Conductivity** 

**Multicell Meter** 