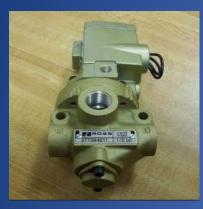

# Ross Product

• "Ross" High Temperature & High pressure valve for Press Machine etc.

# Modification & Repair "Ross Valve"