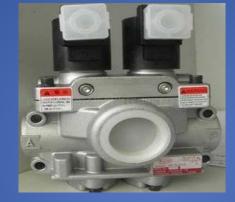

### Group of Proportional & Solenoid valve

Proportional, Solenoid valve and Air Solenoid valve. 1.7

Proportional Valve

Solenoid Valve (water) Steam Solenoid valve Aggressive Solenoid Valve

Air Solenoid Valve

High Temp Solenoid valve

Island Valve

Manifold Valve