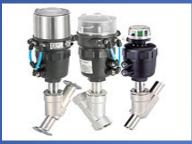

## Group of Control valve

• 1.5 Globe , Rotary actuator and Angle seat Control valve.

**Globe Control valve** 

Angle Seat Control valve

**Diaphragm Control valve** 

Air & Electric Actuator

Rotary Positioner

**Process Rotary Positioner** 