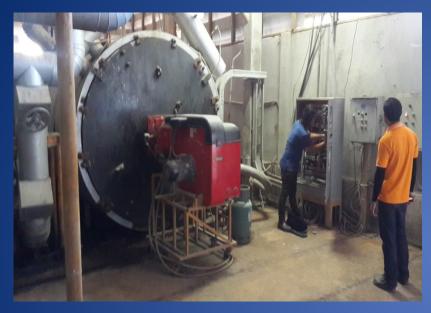

# Service and Modification on Site

### Feed Mill & Starch Plant

#### Installation Control valve