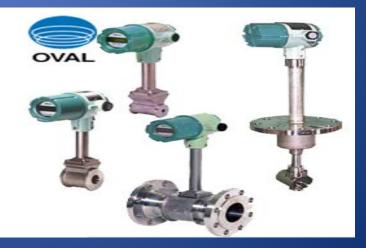

#### Group of Flow Measurements.

1.Measurent & Instrument equipment of "Burkert" Germany product.1.1 Flow Meter such as Magnetic flow Meter, Oval gear flow Meter, Paddle wheel sensor

Magnetic Flow Meter

**Oval Gear Flow Meter** 

Paddle Wheel Flow Meter

**Ultrasonic Flow Meter** 

Paddle Wheel Low flow

**Positive Displacement Flow** 

## OVAL INSTRUMENT & MEASUREMENT.